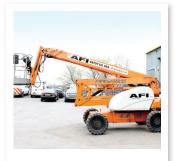

ILG E450AI

| TYPE  | BOOM         |
|-------|--------------|
| YEAR  | 2005         |
| POWER | ELECTRIC     |
| PRICE | FROM £10,714 |

HAULOTTE H16TPX

| TYPE         | BOOM        |
|--------------|-------------|
| YEAR         | 2006        |
| <b>POWER</b> | DIESEL      |
| PRICE        | FROM £7,857 |

### New & used machine sales