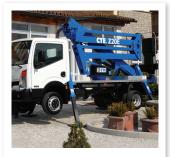

#### CTE ZED 20E

| TRUCK MOUNT  |
|--------------|
| 2012         |
| DIESEL       |
| FROM £45,405 |
|              |